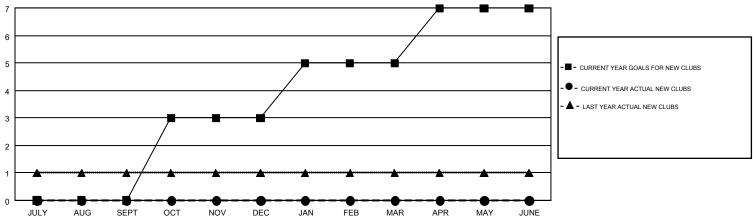

## GMT MONTHLY MEMBERSHIP PROGRESS REPORT

Results as of: 3/31/2018

**LOCATION: COLORADO** 

Multiple District 6

GMT CA 1

| OWT:          |               |             |               |                       |                           |                         | OWIT OA 1                                    |  |
|---------------|---------------|-------------|---------------|-----------------------|---------------------------|-------------------------|----------------------------------------------|--|
| Clubs         |               |             |               | Members               |                           |                         |                                              |  |
|               | RESULTS FOR   | R 2017-2018 |               | RESULTS FOR 2017-2018 |                           |                         |                                              |  |
| QUARTER       | NEW CLUB GOAL | NEW CLUBS   | DROPPED CLUBS | QUARTER               | MEMBER GROWTH NET<br>GOAL | MEMBER GROWTH<br>ACTUAL | DROPPED MEMBERS ACTUAL (including transfers) |  |
| JULY/AUG/SEPT | 0             | 0           | 2             | JULY/AUG/SEPT         | -13                       | 70                      | 79                                           |  |
| OCT/NOV/DEC   | 3             | 0           | 1             | OCT/NOV/DEC           | 72                        | 39                      | 124                                          |  |
| JAN/FEB/MAR   | 2             | 0           | 0             | JAN/FEB/MAR           | 32                        | 168                     | 108                                          |  |
| APR/MAY/JUNE  | 2             | 0           | 0             | APR/MAY/JUNE          | 31                        | 0                       | 0                                            |  |

## GOALS AND ACTUAL NEW CLUBS CUMULATIVE