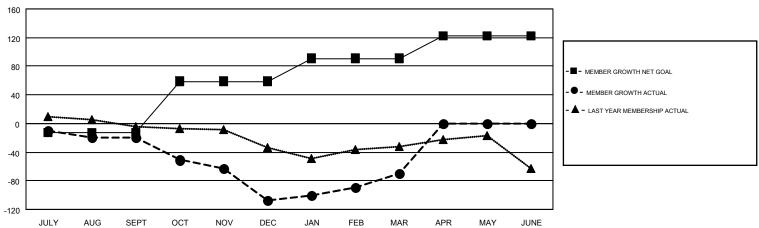

## GMT MONTHLY MEMBERSHIP PROGRESS REPORT

Results as of: 3/31/2018

**LOCATION: COLORADO** 

Multiple District 6

GMT CA 1

| OWT:          |               |             |               |                       |                           |                         | OWIT OA 1                                    |  |
|---------------|---------------|-------------|---------------|-----------------------|---------------------------|-------------------------|----------------------------------------------|--|
| Clubs         |               |             |               | Members               |                           |                         |                                              |  |
|               | RESULTS FOR   | R 2017-2018 |               | RESULTS FOR 2017-2018 |                           |                         |                                              |  |
| QUARTER       | NEW CLUB GOAL | NEW CLUBS   | DROPPED CLUBS | QUARTER               | MEMBER GROWTH NET<br>GOAL | MEMBER GROWTH<br>ACTUAL | DROPPED MEMBERS ACTUAL (including transfers) |  |
| JULY/AUG/SEPT | 0             | 0           | 2             | JULY/AUG/SEPT         | -13                       | 70                      | 79                                           |  |
| OCT/NOV/DEC   | 3             | 0           | 1             | OCT/NOV/DEC           | 72                        | 39                      | 124                                          |  |
| JAN/FEB/MAR   | 2             | 0           | 0             | JAN/FEB/MAR           | 32                        | 168                     | 108                                          |  |
| APR/MAY/JUNE  | 2             | 0           | 0             | APR/MAY/JUNE          | 31                        | 0                       | 0                                            |  |

## GOALS AND ACTUAL MEMBERS CUMULATIVE

| DROPPED CLUBS: 3  DROPPED MEMBERS |     | 67 CLUBS OF 134 ADDED 1 OR MORE NEW MEMBERS | GENDER DISTR<br>MALE<br>FEMALE | 18UTION<br>2,070 (64.67%)<br>1,131 (35.33%) |     |
|-----------------------------------|-----|---------------------------------------------|--------------------------------|---------------------------------------------|-----|
| DECEASED                          | 31  | CLICK HERE FOR CUMULATIVE                   | TOTAL FAMILY UNIT MEMBERS      |                                             | 734 |
| CLUB CANCELLED 17 OTHER 262       |     | MEMBERSHIP DATA                             | FAMILY MEMBERS PAYING HALF     |                                             | 374 |
| TOTAL                             | 310 |                                             | DUES                           |                                             |     |